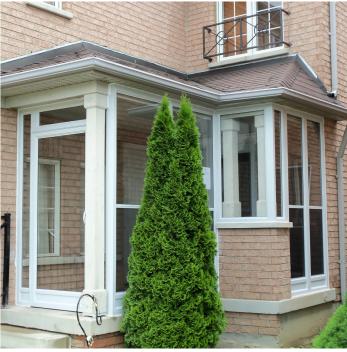

### **VINYL PORCH ENCLOSURES**

- Porch enclosures come standard with fixed panels
- Threshold included
- No exposed screws after installation
- All systems included silver or brass Elite Lever Hardware
- Modern Clean Lines
- Everlast Porch Enclosures are custom made to meet all of your unique requirements. Whether it is used for protection against the winter months or protection against mosquitoes in the summer; there are no limitations as to what your new Everlast Porch Enclosure can do for you

### **ALUMINUM PORCH ENCLOSURES**

CLASSIC STYLE ONLY

- All porch enclosures are constructed with 2" heavy wall extruded aluminum frame.
- Each enclosure comes with any classic style of our aluminum storm doors. Refer to our aluminum storm door section for selections.
- Upon receiving the porch enclosure all hardware and joining channels are provided for easy installation. All necessary U, L, & H channels are provided as required.
- Everlast Porch Enclosures are custom made to meet all of your unique requirements. Whether it is used for protection against the winter months or protection against mosquitoes in the summer; there are no limitations as to what your new Everlast Porch Enclosure can do for you.