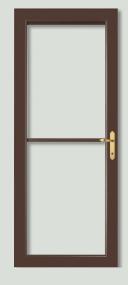

### **ALUMINUM storm doors FEATURES**

- Self lubricating hinges
- Heavy wall extruded aluminum frame
- Diecast internal miter corners
- Durable baked enamel duracron finish
- Heavy duty torsion bar closer
- Installation hardware included
- Tempered safety glass
- Triple rubber sweep
- Victoria Doors #1 to #4 & Colonial comes with interchangeable screen on top section only
- Standard DX handle

#### **OPTIONS**

- Pet Mesh (Polycoated Fiberglass Screen Mesh)
- Bottom venting side slider
- Brass, silver or oil rubbed bronze box Sweep available.

#### STYLES

- Available with 1 1/2" & 2" doors only
- Not available with retractable screen

#### **MODERN**

- Available with 2 1/4" doors only
- Available with retractable screen (SS, DSS, 3LSS Models only)
- Choice of brass or silver DX Handle

Victoria No.1

Classic Style Only

Classic Style Only