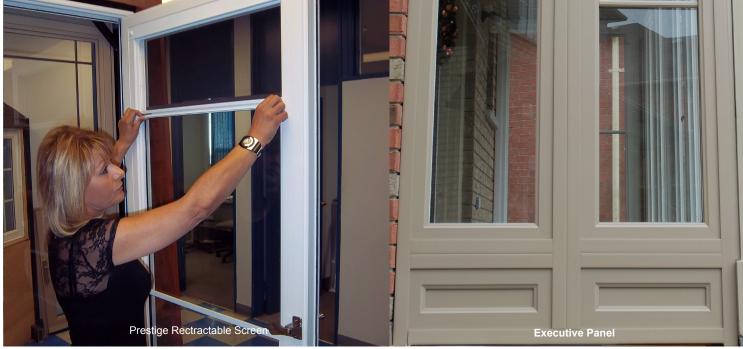

#### Available with:

- Sungate hardcoat LowE
- · Retractable screen panels
- Executive Panel
- Oil rubbed bronze lever hardware
- SDL Grills
- Euro finish UV reflective paint (Matte finish)

#### **PRESTIGE**

- Hidden retractable screen for easy ventilation.
- Screen is hidden in top door rail. Slides from top down and locks into mulitple venting positions.
- Decorative horizontal SDL Bar.