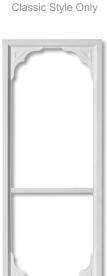

#### **MODERN**

- Available with 2 1/4" doors only
- Available with retractable screen (SS, DSS, 3LSS Models only)
- Choice of brass or silver DX Handle

Victoria No.1

Classic Style Only

Classic Style Only

Classic Style Only

Self Storing Classic & Modern

Deluxe SS Classic & Modern

3-Lite Self Storing Classic & Modern

One Lite Classic & Modern

Coloinial Classic Style Only

Full View Classic & Modern

Classic & Modern

### **ALUMINUM PORCH ENCLOSURES**

CLASSIC STYLE ONLY

- All porch enclosures are constructed with 2" heavy wall extruded aluminum frame.
- Each enclosure comes with any classic style of our aluminum storm doors. Refer to our aluminum storm door section for selections.
- Upon receiving the porch enclosure all hardware and joining channels are provided for easy installation. All necessary U, L, & H channels are provided as required.
- Everlast Porch Enclosures are custom made to meet all of your unique requirements. Whether it is used for protection against the winter months or protection against mosquitoes in the summer; there are no limitations as to what your new Everlast Porch Enclosure can do for you.