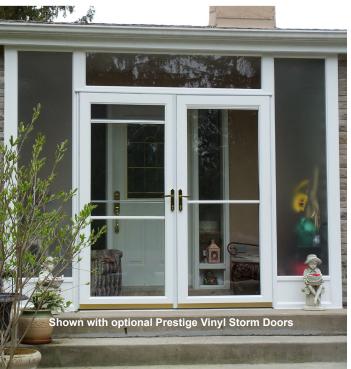

### **VINYL STORM DOORS**

### **VINYL PORCH ENCLOSURES**

- Porch enclosures come standard with fixed panels
- Threshold included
- No exposed screws after installation
- All systems included silver or brass Elite Lever Hardware
- Modern Clean Lines
- Everlast Porch Enclosures are custom made to meet all of your unique requirements. Whether it is used for protection against the winter months or protection against mosquitoes in the summer; there are no limitations as to what your new Everlast Porch Enclosure can do for you

Note: Vinyl storm doors also shown on front cover