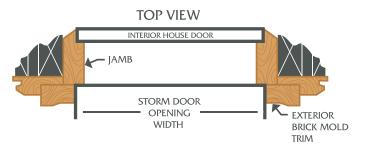

unique requirements. Whether it is used for protection against the winter months or protection against mosquitoes in the summer; there are no limitations as to what your new Everlast Porch Enclosure can do for you.







### **HARDWARE**

#### **Dx Handle**



Brass-25 White-24 Black - 23 Brown-28 Satin Silver-26 (Standard for gray and clay doors only) Ivory-29 Sandalwood-30 Commercial Brown-31

Oil Rubbed Bronze-32

#### **Elite Lever Handle**



Brass-50 Silver-60 Oil Rubbed Bronze-70

#### **Keyed Deadbolt**



Brass-27
White-2KW
Black - 2KBK
Brown 2KB
Ivory 2KI
Sandalwood 2KS
Satin Silver 2KSS
Commercial
Brown-2KCB
Oil Rubbed Bronze-2KORB

#### **Interior Deadbolt**



White

Black
Brown
Ivory
Sandalwood
Silver
Commercial
Brown
Oil Rubbed Bronze

## **HOW TO measure your door.**