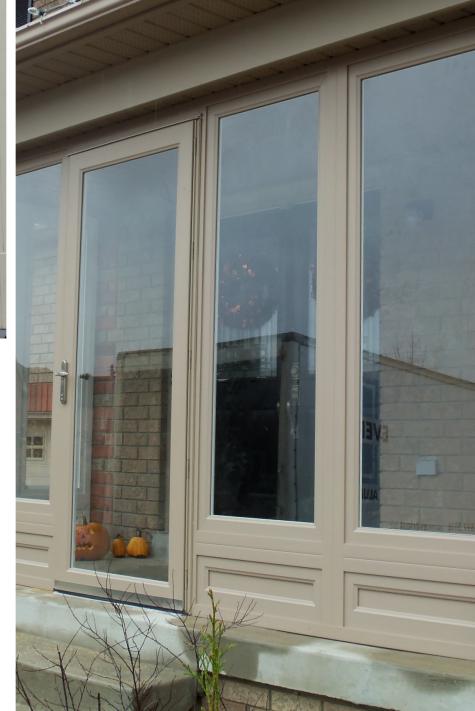

### **VINYL PORCH ENCLOSURES**

- Porch enclosures come standard with fixed panels
- Threshold included
- No exposed screws after installation
- All systems included silver or brass Elite Lever Hardware
- Modern Clean Lines
- Everlast Porch Enclosures are custom made to meet all of your unique requirements. Whether it is used for protection against the winter months or protection against mosquitoes in the summer; there are no limitations as to what your new Everlast Porch Enclosure can do for you

#### Available with:

- Sungate hardcoat LowE
- · Retractable screen panels
- Executive Panel
- Oil rubbed bronze lever hardware
- SDL Grills
- Euro finish UV reflective paint (Matte finish)