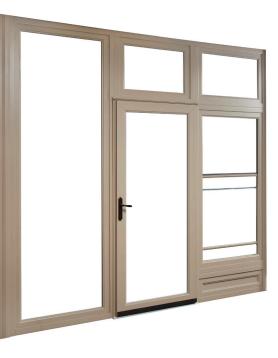

### **VINYL STORM DOORS**

#### **FEATURES & BENEFITS**

- · Aluminum stiffener throughout for strength and maximum durability
- Fusion welded 45 degree corners with mechanically fastened 90° aluminum angle brackets for added strength
- Aluminum pre hung frame for easy installation
- Comes with choice of Brass, Silver or optional oil rubbed bronze elite lever handle with matching door sweep
- Durable Euro paint available in standard paint finishes for exterior only (Interior available in white only)
- For standard paint finishes please refer to our aluminum storm door colour chart
- Custom colours available upon request
- In compliance with storm door CGSB-82-GP-3M standard

#### Available with:

- Sungate hardcoat LowE
- · Retractable screen panels
- Executive Panel
- Oil rubbed bronze lever hardware
- SDL Grills
- Euro finish UV reflective paint (Matte finish)