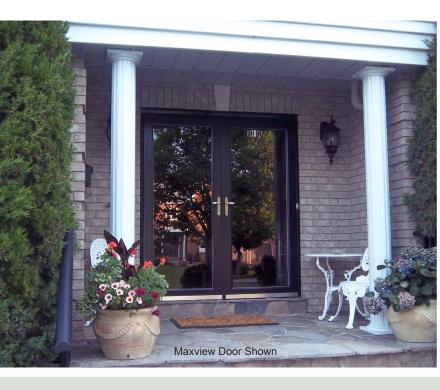

#### **MAXVIEW**

- Full tempered glass insert for maximum viewing.
- Perfect for not obscuring decorative glass inserts on entry doors.