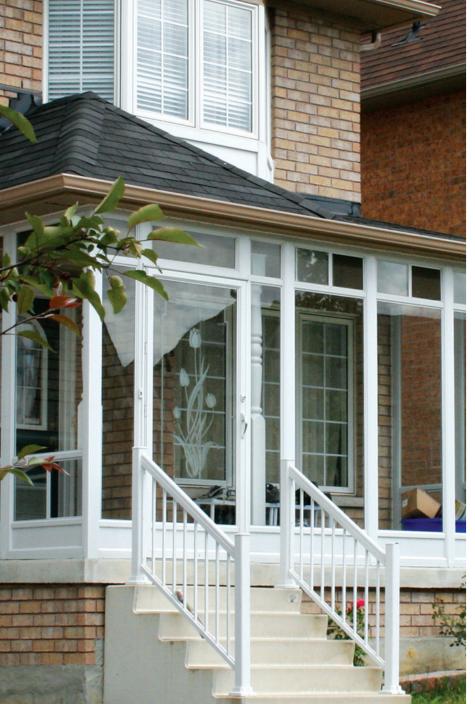

### **ALUMINUM PORCH ENCLOSURES**

CLASSIC STYLE ONLY

- All porch enclosures are constructed with 2" heavy wall extruded aluminum frame.
- Each enclosure comes with any classic style of our aluminum storm doors. Refer to our aluminum storm door section for selections.
- Upon receiving the porch enclosure all hardware and joining channels are provided for easy installation. All necessary U, L, & H channels are provided as required.
- Everlast Porch Enclosures are custom made to meet all of your unique requirements. Whether it is used for protection against the winter months or protection against mosquitoes in the summer; there are no limitations as to what your new Everlast Porch Enclosure can do for you.