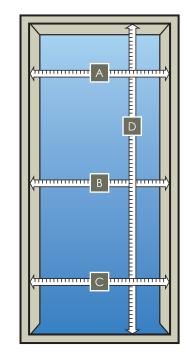

our unique requirements. Whether it is used for protection against the winter months or protection against mosquitoes in the summer; there are no limitations as to what your new Everlast Porch Enclosure can do for you.







### **HARDWARE**

#### **Dx Handle**



Brass-25 White-24 Black - 23 Brown-28 Satin Silver-26 (Standard for gray and clay doors only) Ivory-29 Sandalwood-30 Commercial Brown-31

Oil Rubbed Bronze-32

#### **Elite Lever Handle**



Brass-50 Silver-60 Oil Rubbed Bronze-70

#### **Keyed Deadbolt**



Brass-27
White-2KW
Black - 2KBK
Brown 2KB
Ivory 2KI
Sandalwood 2KS
Satin Silver 2KSS
Commercial
Brown-2KCB
Oil Rubbed Bronze-2KORB

#### **Interior Deadbolt**



White

Black
Brown
Ivory
Sandalwood
Silver
Commercial
Brown
Oil Rubbed Bronze

## **HOW TO measure your door.**