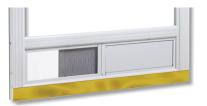

#### **OPTIONS**

- Pet Mesh (Polycoated Fiberglass Screen Mesh)
- Bottom venting side slider
- Brass, silver or oil rubbed bronze box Sweep available.

#### **FEATURES & BENEFITS**

- · Aluminum stiffener throughout for strength and maximum durability
- Fusion welded 45 degree corners with mechanically fastened 90° aluminum angle brackets for added strength
- Aluminum pre hung frame for easy installation
- Comes with choice of Brass, Silver or optional oil rubbed bronze elite lever handle with matching door sweep
- Durable Euro paint available in standard paint finishes for exterior only (Interior available in white only)
- For standard paint finishes please refer to our aluminum storm door colour chart
- Custom colours available upon request
- In compliance with storm door CGSB-82-GP-3M standard